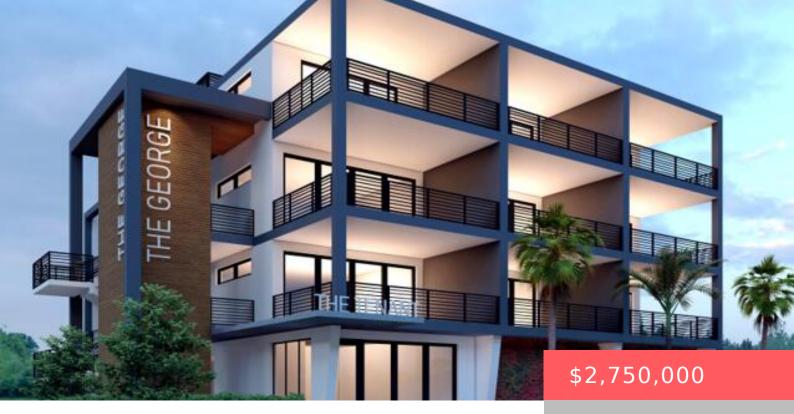

## **DELRAY BEACH, FL, 33483**

https://comwire.com

Development Opportunity For Sale! 18,263 +/- SF Building East of Federal Highway on George Bush Blvd. Property Features include 4 Office Suites 3,757 +/- SF (floors 1&2) (3) Residential Townhomes 6,325 +/- SF (floors 2 & 4) Garage/Storage Space 3,210 +/- SF with 20 Total Parking Spaces (10 spaces covered) Bike Storage, Electrical Room, and

## **Building Details**

**Type:** Mixed Use **Building Type:** Free Standing, Office/Professional, Other,

Resident. Multi-Fam.

Stories: 4.0 Heating: Other

Floor covering: Other Roof: Other

Real Estate Taxes: \$12,009 Tax Year: 2023