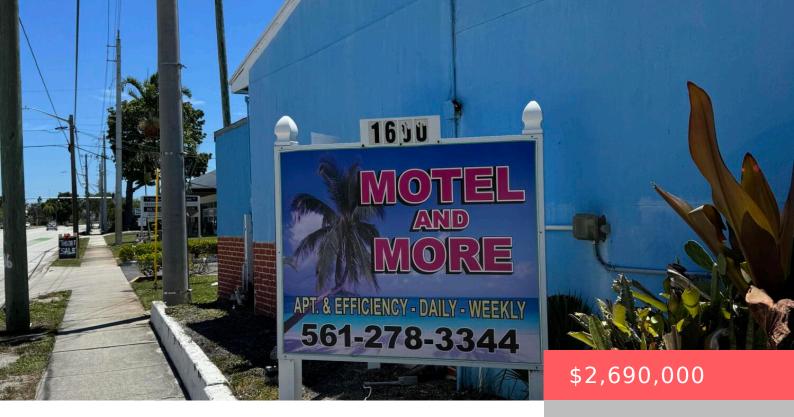

## **DELRAY BEACH, FL, 33483**

https://comwire.com

NEW TO MARKET....MOTEL AND MORE LOCATED ON NORTH FEDERAL HWY IN DELRAY. DIRECT US1 FRONTAGE. 10 ROOMS NAD ON SITE PARKING. CUREENTLY OPERATING AS A 10 UNIT MOTEL WITH DAILY FEE GUESTS. ZONED GENERAL COMMERCIAL. A GREAT REDEVELOPMENT OPPORTUNITY FOR MIXED USE PROJECT, RESTAURANT, OFFICE, ETC. PROEPRTY SOLD AS IS. PLS DO NOT BOTHER GUESTS

## **Basics**

Year built: 1954 Status: Active

**Building size (SF): 3608.00** sq ft **Lot size: 0.57** sq ft

For Sale: Yes For Lease: No

**Listing Office Name:** Chris Lowry Realty Services

## **Building Details**

**Type:** Hotel-Motel **Building Type:** Commercial, Free Standing, Hotel / Motel, Income

**Stories:** 1.0 **Heating:** Other

Construction: Concrete Floor covering: Carpet, Ceramic Tile, Laminate, Tile