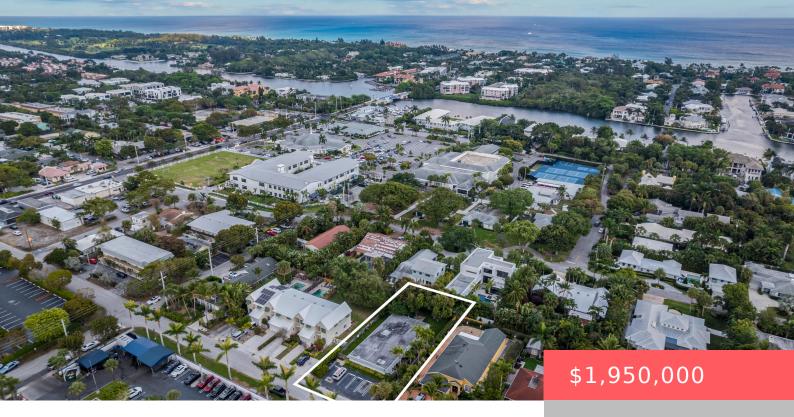

#### **DELRAY BEACH, FL, 33483**

https://comwire.com

\*DO NOT DISTURB TENANTS!Development Opportunity! Well maintained, one-story, 4-unit building for sale. Property features 4-units, with 7+/- parking spaces, fenced lot. Short distance from the beach and Atlantic Avenue. Lot size 70′ x 135′. Building size 3,400 +/- SFOPTION TO REDEVELOP into single family home, 2 Units OR Short Term Rentals. New construction, the R-1-A + Read More

## **Basics**

Status: Active

Date added: Added 2 months ago

Est. Taxes: \$20,068

For Sale: No

**Listing Office Name:** Coastal Commercial Group, LLC

**Listing Office Id:** 607799

Lot size: 0.21 sq ft

## **Site Details**

**Acres:** 0.21 **Lot SqFt:** 9504.00

**Lot Dimensions:** 70' x 135' **Improvements:** Fenced, None, Sidewalk

**Utilities On Site:** Cable, Electric, Phone Line, Public **Front Exp:** Northeast