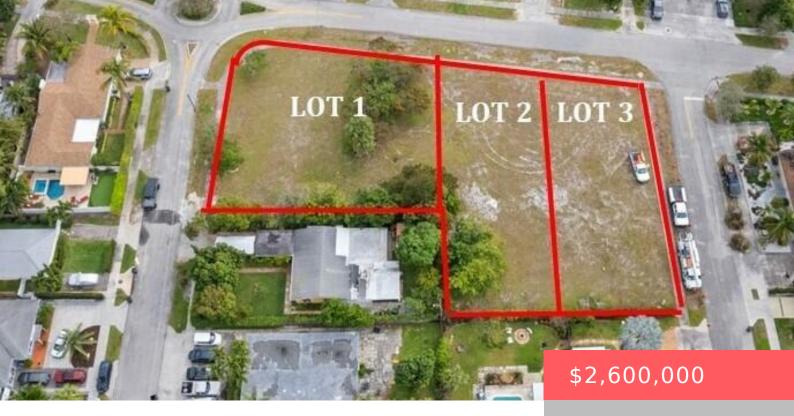

## **DELRAY BEACH, FL, 33483**

https://comwire.com

Vacant Lots Available in Del-Ida Park Historic District! Lot 1 – 13,146 SF Folio#: 1243460290080120; Lot 2 – 8,881 SF Folio#: 124309290080110; Lot 3 – 8,267 SF Folio#: 12434609290080100; Total – 30,294 SF. Use for Current Platted Lots:3 Single Family Homes, 3 Single Family Homes with Detached Guest House (not allowed to be rented out), 3 Duplexes + Read More

## **Basics**

Status: Active

Date added: Added 2 months ago

**Est. Taxes:** \$7,503

For Sale: No

**Listing Office Name:** Coastal Commercial Group, LLC

**Listing Office Id:** 607799

Lot size: 0.69 sq ft

**Price/Acre:** \$3,768,115.94

For Lease: No

### **Site Details**

Acres: 0.69 Improvements: None

Utilities On Site: Public WaterFront Exp: Northeast

**Lot Description:** 1/4 to 1/2 Acre **Roads:** City/County Maint.