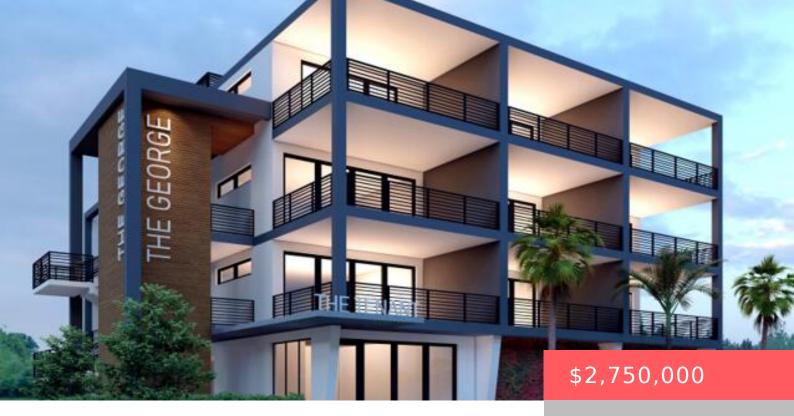

**DELRAY BEACH, FL, 33483** 

https://comwire.com

Development Opportunity For Sale! 18,263 +/- SF Building East of Federal Highway on George Bush Blvd. Property Features include 4 Office Suites 3,757 +/- SF (floors 1&2) (3) Residential Townhomes 6,325 +/- SF (floors 2 & 4) Garage/Storage Space 3,210 +/- SF with 20 Total Parking Spaces (10 spaces covered) Bike Storage, Electrical Room, and + Read More • Active

• 18263.00 sq ft

## **Basics**

Year built: 2023 Listing Office Id: 607799 Building size (SF): 18263.00 sq ft For Sale: Yes Listing Office Name: Coastal Commercial Group, LLC

Status: Active Date added: Added 2 months ago Lot size: 0.33 sq ft For Lease: No

## **Building Details**

| Type: Mixed Use             | <b>Building Type:</b> Free Standing, Office/Professional, Other, Resident. Multi-Fam. |
|-----------------------------|---------------------------------------------------------------------------------------|
| <b>Stories:</b> 4.0         | Heating: Other                                                                        |
| Floor covering: Other       | Roof: Other                                                                           |
| Real Estate Taxes: \$12,009 | <b>Tax Year:</b> 2023                                                                 |
| Cooling: Other              | Docs Available: Survey                                                                |
| Info Available: None        |                                                                                       |