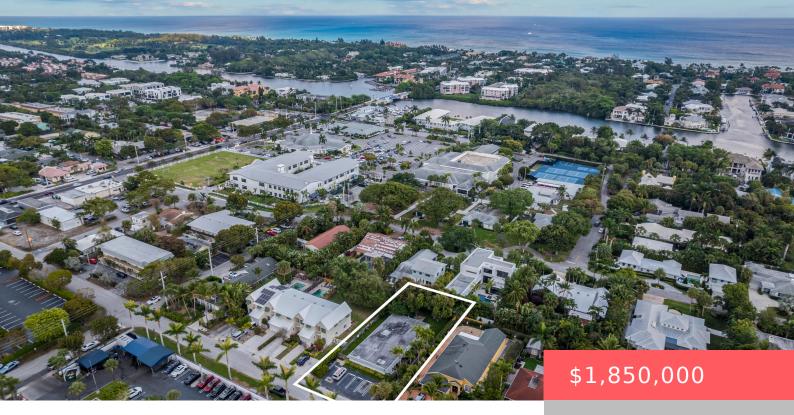

DELRAY BEACH, FL, 33483

https://comwire.com

\*DO NOT DISTURB TENANTS!Development Opportunity! Well maintained, one-story, 4-unit building for sale. Property features 4-units, with 7+/- parking spaces, fenced lot. Short distance from the beach and Atlantic Avenue. Lot size 70' x 135'. Building size 3,400 +/- SFOPTION TO REDEVELOP into single family home, 2 Units OR Short Term Rentals. New construction, the R-1-A + Read More

#### • Active

**Basics** 

| <b>Comwire last checked:</b> 7:55 am on April 15, 2025 | Listing updated: January 16, 2025 at 4:40 pm          |
|--------------------------------------------------------|-------------------------------------------------------|
| Days on Comwire: 203                                   | Status: Active                                        |
| Listing Office Id: 607799                              | Date added: September 28, 2024 at 3:48 am             |
| Lot size: 0.21 sq ft                                   | Est. Taxes: \$20,068                                  |
| Price/Acre: \$8,809,523.80                             | For Sale: No                                          |
| For Lease: No                                          | Listing Office Name: Coastal Commercial<br>Group, LLC |

### Site Details

Acres: 0.21 Lot Dimensions: 70' x 135' Utilities On Site: Cable,Electric,Phone Line,Public Water Lot Description: < 1/4 Acre Ground Cover: Grassed,Other

### Lot SqFt: 9504.00 Improvements: Fenced,None,Sidewalk Front Exp: Northeast

Roads: City/County Maint., Other, Public