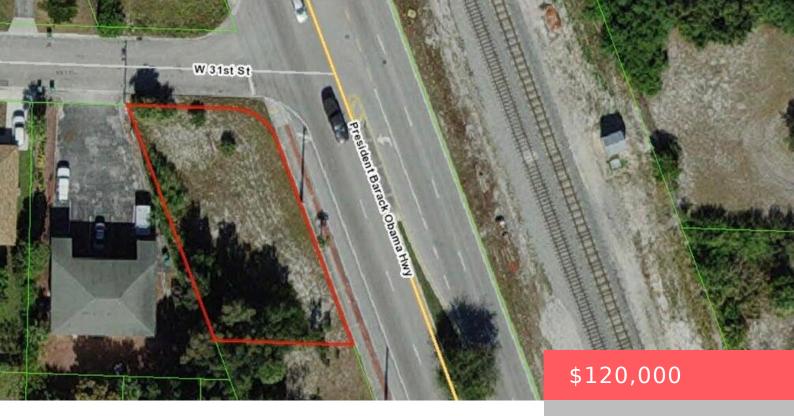

### **DIXIE HIGHWAY, RIVIERA BEACH, FL, 33404**

https://comwire.com

Vacant Commercial lot. Located in the Beautiful Riviera Beach. Zoned for general commercial. Perfect for investors. Active

### **Site Details**

Lot SqFt: 13691.00 Improvements: Cleared

Utilities On Site: None Front Exp: East

**Lot Description:** 1/4 to 1/2 Acre **Roads:** City/County Maint.

**Ground Cover:** Grassed