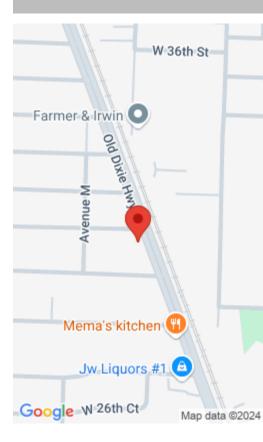

### **DIXIE HIGHWAY, RIVIERA BEACH, FL, 33404**

https://comwire.com

Vacant Commercial lot. Located in the Beautiful Riviera Beach. Zoned for general commercial. Perfect for investors. Active