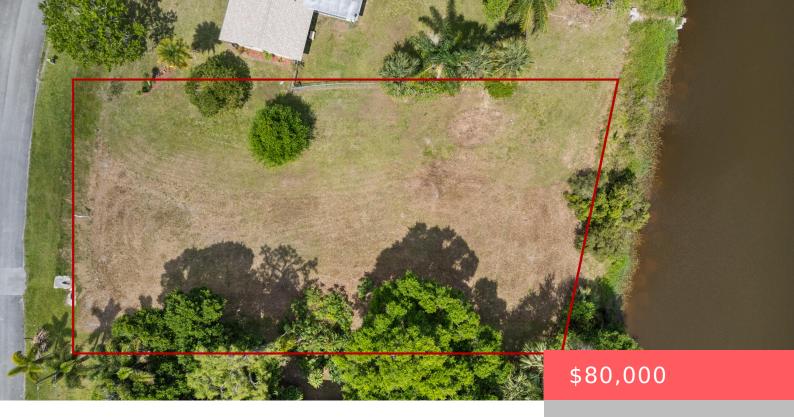

# DRAWDY PARKWAY, LAKEWOOD PARK, FL, 34951

https://comwire.com

Discover an exceptional opportunity to own .27 acres of prime land in the serene and sought-after Lakewood Park neighborhood. No HOA restrictions. This picturesque parcel, located on Drawdy Parkway, offers a blank canvas for your dream home or investment project. Embrace the chance to create something truly unique in a location that combines the best + Read More

#### **Site Details**

Acres: 0.27 Improvements: Cleared

Utilities On Site: None Waterfront Details: Lake

Front Exp: West View: Lake

**Lot Description:** 1/4 to 1/2 Acre **Roads:** City/County Maint.

**Ground Cover:** Grassed