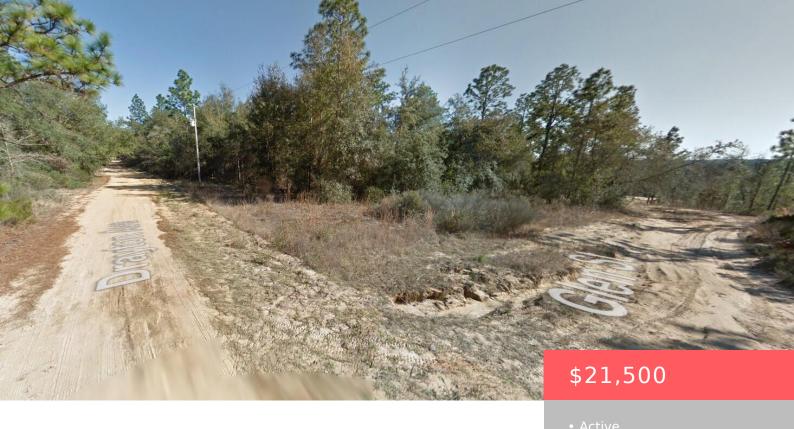

### **DRAYTON AVENUE, INTERLACHEN, FL, 32148**

https://comwire.com

Build or bring your mobile home to this stunning oversized CORNER 1.16-acre lot in the growing city of Interlachen. With power lines already in place, accessing electricity is a breeze. Access to the property from all three sides. Located within minutes of schools, restaurants, diners, and parks. An easy commute to Gainesville or Palatka and

## **Site Details**

**Acres:** 1.16 **Lot SqFt:** 50530.00

Lot Frontage: 299.00 Lot Dimensions: IRR

Utilities On Site: None Improvements: None

Front Exp: North **Lot Description:** 1 to < 2 Acres

Roads: Dirt **Ground Cover:** Other