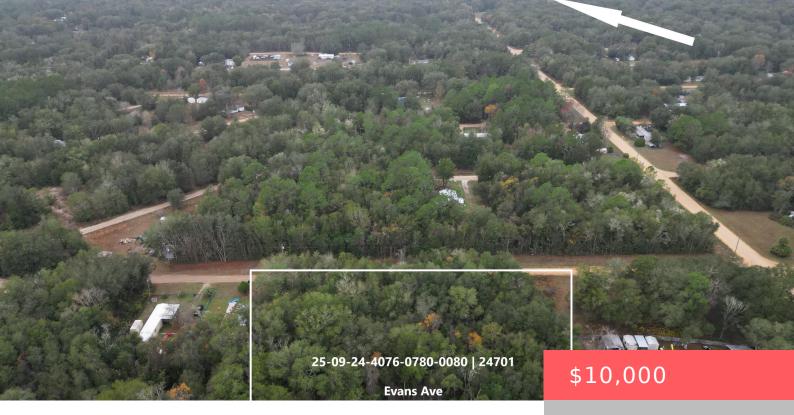

# 610 EVANS AVE, INTERLACHEN, FL 32148, USA

https://comwire.com

Discover an incredible opportunity to create your own oasis in an amazing location, surrounded by stunning lakes. Join the many neighbors already enjoying this wonderful NO HOA community! Exceptional opportunities available for purchasing all 13 lots, ideal for developers or those looking to create a larger project. 3 LOTS are available next to each other.

## **Basics**

Status: Active Listing Office Id: 276556397

Date added: Added 2 months ago Lot size: 0.26 sq ft

**Est. Taxes:** \$71.26 **Price/Acre:** \$38,461.54

For Sale: No For Lease: No

**Listing Office Name:** United Realty Group Inc

### **Site Details**

**Acres:** 0.26 **Lot SqFt:** 9583.00

Improvements: None Utilities On Site: Electric Service Available, Other

Water, Sewer, Well Water

Front Exp: East View: Garden, Other

**Lot Description:** < 1/4 Acre, 1/4 to 1/2 Acre **Roads:** Dirt, Other