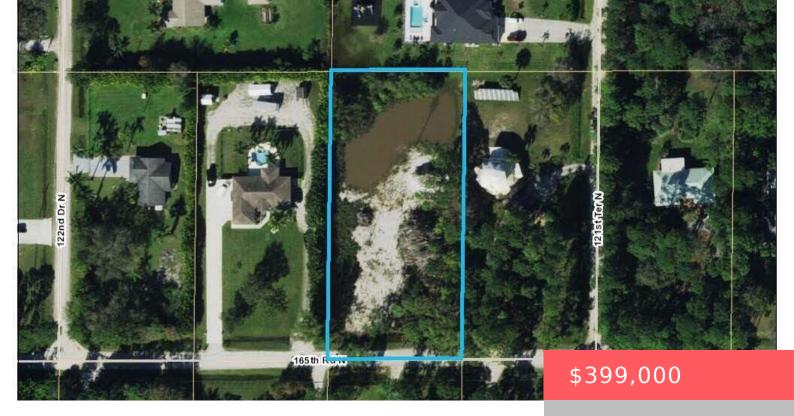

## F-99 W1/2 165TH ROAD, JUPITER, FL, 33478

https://comwire.com

1.25 Acres in Jupiter farms Lot cleared with pond.

Active

#### **Site Details**

Lot Dimensions: 165X330 Lot Frontage: 165.00 Utilities On Site: None

**Improvements:** Cleared

**Lot Description:** 1 to < 2 Acres, Dirt Road, Interior Lot, Public Front Exp: South

Road.Shell Rock Road

Roads: County Road, Public Ground Cover: Brush, Other

Soil Type: Dirt, Sand