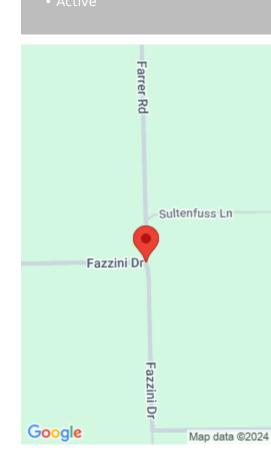

## 88 FAZZINI DR, FROSTPROOF, FL 33843, USA

https://comwire.com

!PERFECT LOCATION 2.68 ACRES,RESIDENTIAL AND AGRICULTURAL ,DON'T MISS THE OPPORTUNITY TO BUILD YOUR HOME, CAME AND MAKE YOUR BEST OFFER TODAY!!!