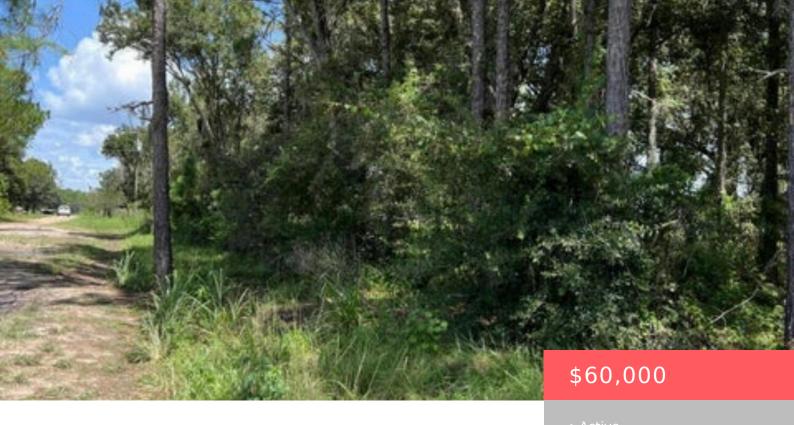

## 88 FAZZINI DR, FROSTPROOF, FL 33843, USA

https://comwire.com

!PERFECT LOCATION 2.68 ACRES,RESIDENTIAL AND AGRICULTURAL ,DON'T MISS THE OPPORTUNITY TO BUILD YOUR HOME, CAME AND MAKE YOUR BEST OFFER TODAY!!!

### **Site Details**

Lot SqFt: 116645.00 Improvements: None

Utilities On Site: None Front Exp: West

**Lot Description:** 2 to < 3 Acres **Roads:** Country, County Road

**Ground Cover:** Other, Weeds