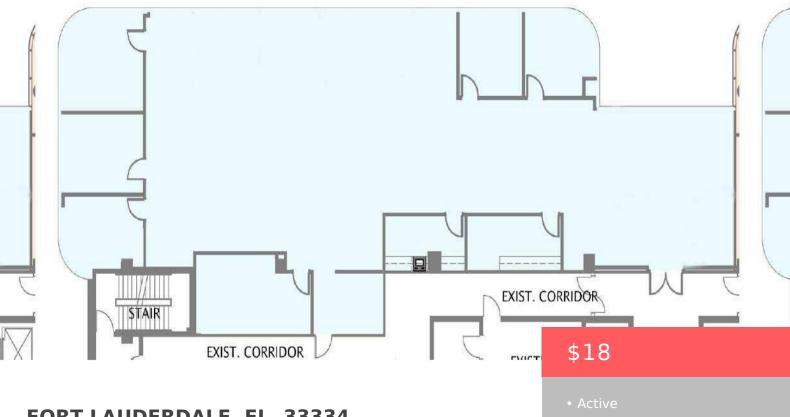

FORT LAUDERDALE, FL, 33334

https://comwire.com

5% Gross + \$5,000 gift card6 MONTHS RENTAL ABATEMENT for SubtenantClass "A" BuildingBELOW MARKET SUBLEASE through 11/30/2028Ideally located just east of I-95 in the heart of Cypress Creek 5,532 SF OFFICE FULLY BUILT OUT in Beautiful Modern Finishes all on Glass OPEN PLAN, 3 Private Executive Offices & a Conference roomEasy access to major South