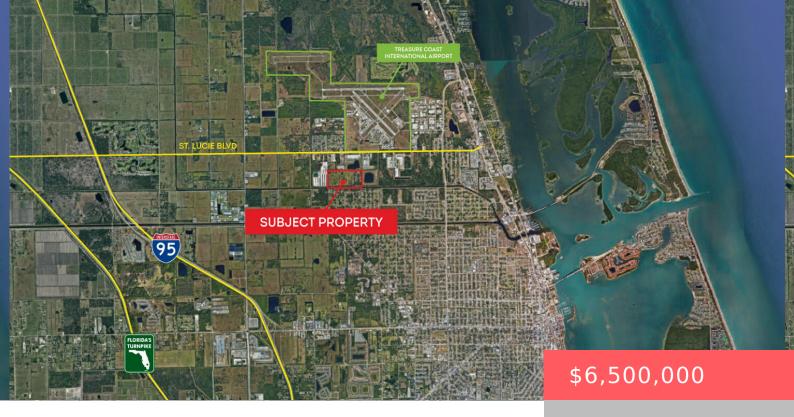

### FORT PIERCE, FL, 34946

https://comwire.com

LOCATION! Site plan approved for a 400,000 square foot warehouse or industrial park on 56 acres of prime industrial land, with all assessments paid! Currently zoned for warehouse distribution and approved for multiple uses, including a recycling center. The property can also host business development like a retail park and has federal grant funding available + Read More