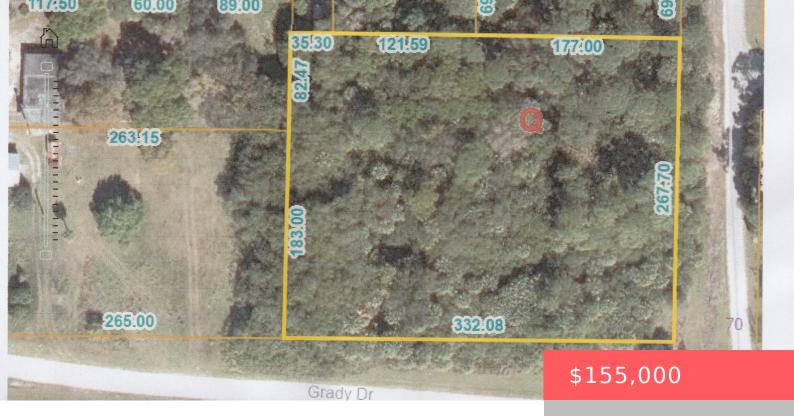

## FORT PIERCE, FL, 34946

https://comwire.com

Build Your Dream Home on a Spacious Lot – Just 12 Minutes to the Beach! This fantastic lot offers ample space to create the home you've always envisioned. Located in a prime area just 12 minutes from multiple beautiful beaches, you'll have the perfect balance of privacy and convenience. With 2.04 acres of land, there's

#### **Site Details**

Lot SqFt: 88862.00 Improvements: None

**Utilities On Site:** None **Waterfront Details:** Canal Width 1 - 80

Front Exp: North Lot Description: 2 to < 3 Acres, Corner Lot, Public

Road, Treed Lot

Roads: City/County Maint., Public Ground Cover: Other

# **Building Details**

Type: Single Family Detached Docs Available: Aerial