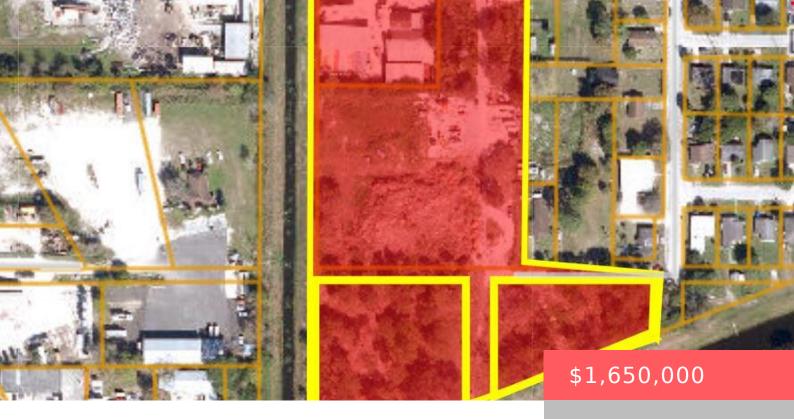

## FORT PIERCE, FL, 34947

https://comwire.com

Prime commercial property located in the opportunity zone! This transaction consist of two parcels, and will ONLY be sold together. Total combined 6.37 acres of commercial land, with a split zoning. The front half is 3.74 acres of commercial. The rear 2.65 acres is zoned medium density, and bordered to the south by water. A

#### **Site Details**

**Lot SqFt:** 162914.00 **Improvements:** Cleared

**Utilities On Site:** Electric, Public Water **Waterfront Details:** Canal Width 1 - 80

Front Exp: North View: City

**Lot Description:** 5 to 10 Acres, Paved Road **Subdiv Info:** None