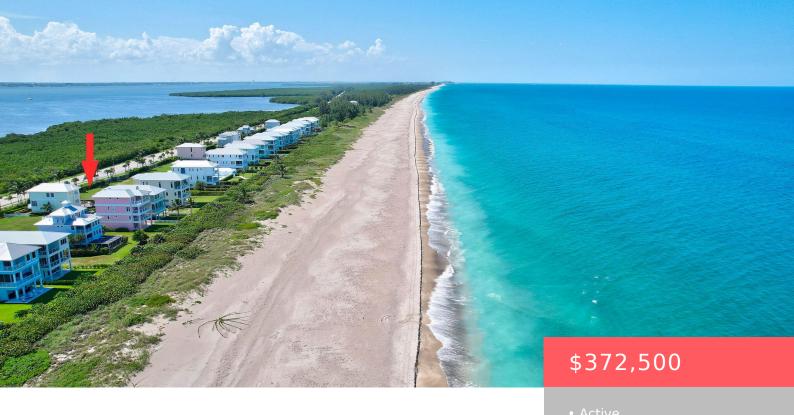

## FORT PIERCE, FL, 34949

https://comwire.com

Prime Opportunity in Watersong – Build Your Dream Coastal Retreat! Discover the potential of this vacant lot in the prestigious, gated oceanfront community of Watersong. Offering sweeping views of both the Intracoastal Waterway and the Atlantic Ocean, this property is the perfect canvas for your custom Key West-style home. Just a short stroll from a <u>+ Read More</u>

## **Site Details**

| Acres: 0.09                                                     | Lot SqFt: 3920.00                                             |
|-----------------------------------------------------------------|---------------------------------------------------------------|
| Lot Frontage: 40.00                                             | Lot Dimensions: 40x100                                        |
| Improvements: Cleared                                           | Utilities On Site: None                                       |
| Waterfront Details: Ocean Access                                | Front Exp: East                                               |
| View: Intracoastal,Ocean                                        | Lot Description: < 1/4 Acre,East of US-1,Paved Road,Sidewalks |
| <b>Subdiv Info:</b> Cabana,Pool,Private Beach<br>Pvln,Sidewalks | Roads: Paved, Private Road                                    |
| Ground Cover: Grassed                                           | <b>Special Info:</b> Deed Restrictions,Gated Community        |
| HOA Fee/Month: \$485                                            |                                                               |