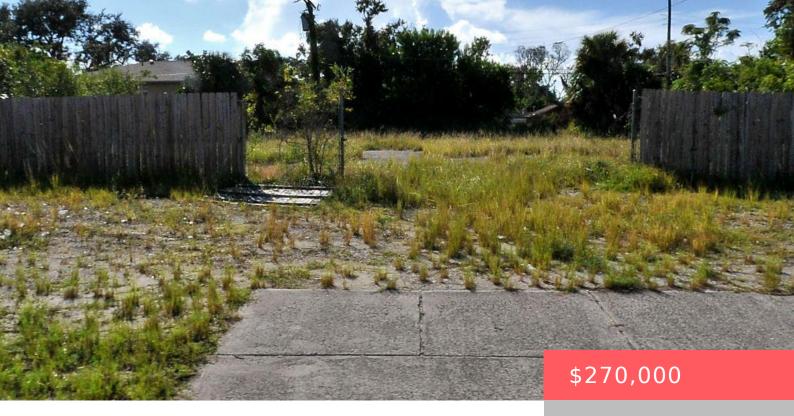

## FORT PIERCE, FL, 34950

https://comwire.com

Vacant Land for Warehouse, mixed use, Retail, or residential. Lot next door also for sale 535 S 5th St

• Active

#### **Site Details**

Lot SqFt: 13939.00 Improvements: None

Utilities On Site: None Front Exp: East

**Lot Description:** 1/4 to 1/2 Acre **Roads:** City/County Maint.

**Ground Cover:** Brush, Weeds