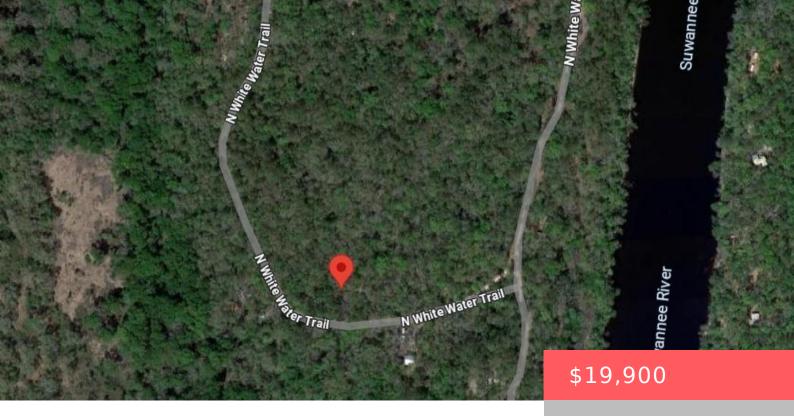

#### **FOX RUN, MAYO, FL, 32066**

https://comwire.com

Bring or build your home on this 2.45-acre property near the Suwannee River in Cane Country! Bring your boat, RV and toys! This property offers an exceptional opportunity for those seeking tranquility, outdoor adventures, or an investment in a growing area. There is a private boat ramp just down the street from the property exclusively

## **Site Details**

**Acres: 2.45** Lot Dimensions: IRREG Utilities On Site: None **Improvements:** None

Front Exp: North **Lot Description:** 2 to < 3 Acres

Roads: Dirt **Ground Cover:** Other