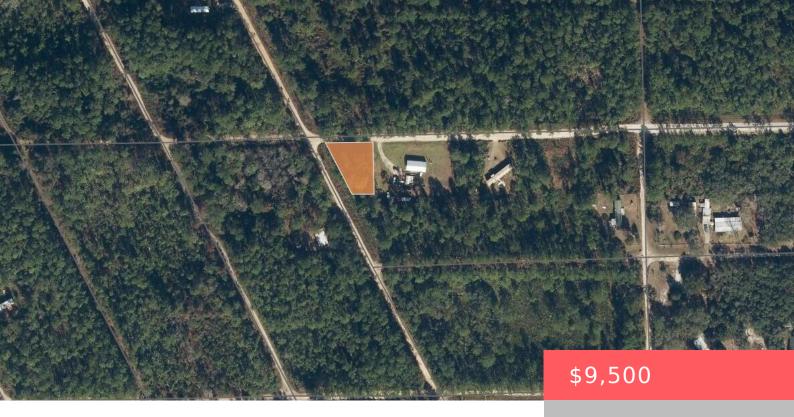

#### 203 MALLARD RD, SATSUMA, FL 32189, USA

https://comwire.com

Don't Miss out on this vacant 0.28 Acre lot in growing Putnam County. Close to St Johns River with public boat ramp. Looking to purchase your dream property in Florida, look no further. Buying Land in Florida is a solid investment for your future, build your dream home, vacation home, rental investment or let the + Read More

## **Site Details**

**Acres:** 0.28 **Lot SqFt:** 12197.00

**Lot Frontage:** 121.00 **Lot Dimensions:** 121X151X57X135

Improvements: None Utilities On Site: None

Front Exp: North Lot Description: 1/4 to 1/2 Acre

Roads: Dirt Ground Cover: Other