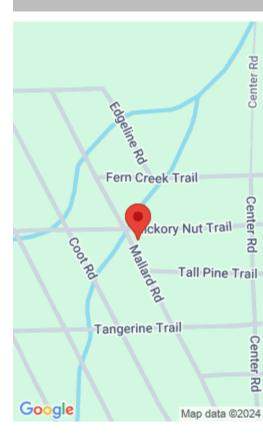

#### 203 MALLARD RD, SATSUMA, FL 32189, USA

https://comwire.com

Don't Miss out on this vacant 0.28 Acre lot in growing Putnam County. Close to St Johns River with public boat ramp. Looking to purchase your dream property in Florida, look no further. Buying Land in Florida is a solid investment for your future, build your dream home, vacation home, rental investment or let the + Read More