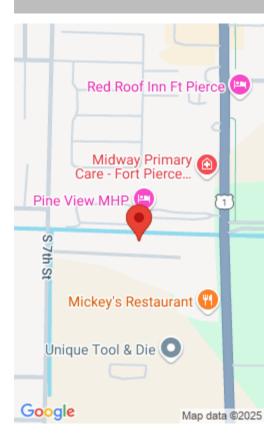

# 3265 S US HWY 1, FORT PIERCE, FL 34982, USA

https://comwire.com

This area is featuring an increase in commercial and multi-family development influenced by new car dealerships south of the property as well as general commercial and related businesses capitalizing on the daily US Highway 1 traffic between Port St. Lucie and Ft. Pierce.Utilities are located in front of property however please verify with Ft. Pierce