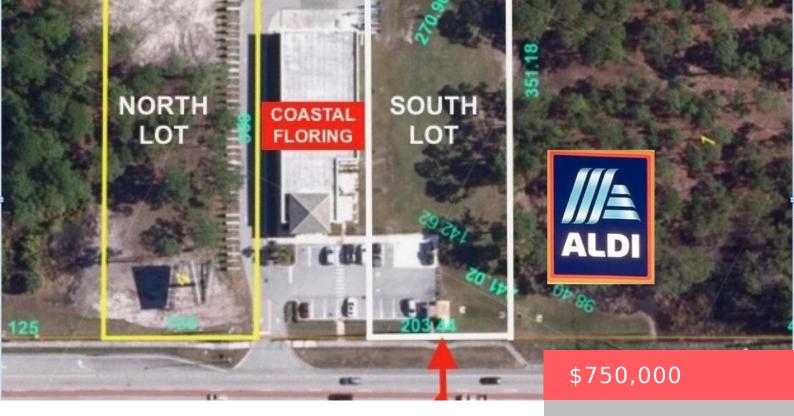

# 8450 S U.S. HWY 1, PORT ST. LUCIE, FL 34952, USA

https://comwire.com

Fantastic Opportunity For Commercial Building in High Traffic Area. Elevated Parcel, Cleared and Filled.Utilities: Water, Sewer and Lift Station Available.Coming Soon! South of Coastal Flooring, AldiFood Store. North Lots Existing Billboard Sign Generates aproximatly \$20k a Year and has 13 Years Remaining on Lease. Billboard will be converted to digital and will pay later \$24,000. + Read More