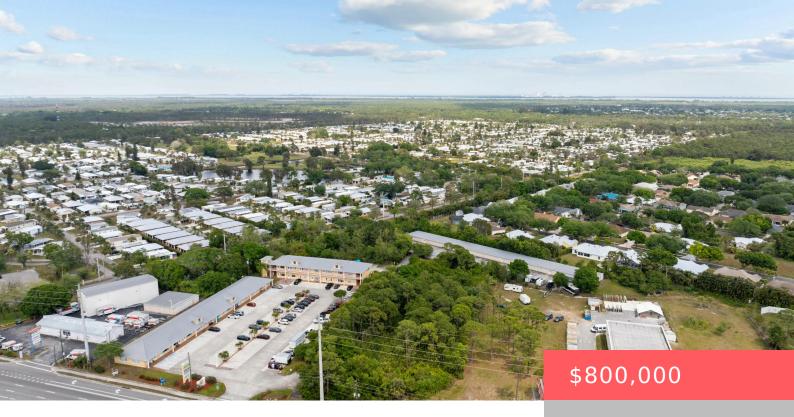

### **HIGHWAY 1, PORT SAINT LUCIE, FL, 34952**

https://comwire.com

Unlock the potential of this 1-acre vacant commercial parcel located directly on high-traffic US1, offeringunbeatable exposure and accessibility. Whether you're looking to develop a retail center, office space,restaurant, or service-based business, this versatile property is perfectly positioned for success. Key Features: High-visibility frontage on US1 with excellent daily traffic counts. Zoned for commercial use, allowing + Read More

## **Site Details**

Lot SqFt: 43560.00 Lot Frontage: 126.00 Utilities On Site: None

Front Exp: East Lot Description: 1 to < 2 Acres

Roads: City/County Maint. Ground Cover: Brush