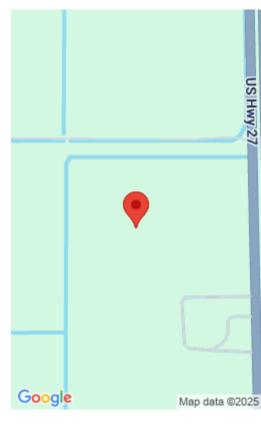

## 4141 US-27, SOUTH BAY, FL 33493, USA

https://comwire.com

Rare opportunity to purchase 65 acres of land on Hwy 27. There is access directly from highway. Do not access property without permission. Price includes 2 parcels that are being sold together. Front parcel 39 acres. Rear parcel 26 acres. OKEELANTA ADD TRS 27 TO 29 INC 35, 36 & S 1/2 OF TR 370KEELANTA + Read More

#### **Site Details**

Acres: 65.00 Improvements: Cleared, None

Utilities On Site: None Front Exp: East

**Lot Description:** 50+ Acres **Roads:** County Road,Other

**Ground Cover:** Other