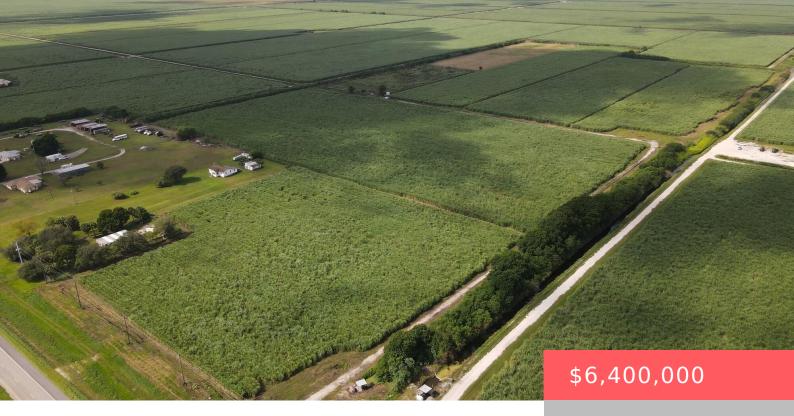

## 4141 US-27, SOUTH BAY, FL 33493, USA

https://comwire.com

Rare opportunity to purchase 65 acres of land on Hwy 27. There is access directly from highway. Do not access property without permission. Price includes 2 parcels that are being sold together. Front parcel 39 acres. Rear parcel 26 acres. OKEELANTA ADD TRS 27 TO 29 INC 35, 36 & S 1/2 OF TR 370KEELANTA + Read More

# **Basics**

Comwire last checked: 3:03 am on

June 09, 2025

**Days on Comwire:** 254

**Listing Office Id:** 802289

**Lot size: 65.00** sq ft

**Price/Acre:** \$98,461.53

For Lease: No

#### **Site Details**

Acres: 65.00 Improvements: Cleared, None

Utilities On Site: None Front Exp: East

**Lot Description:** 50+ Acres **Roads:** County Road,Other

**Ground Cover:** Other