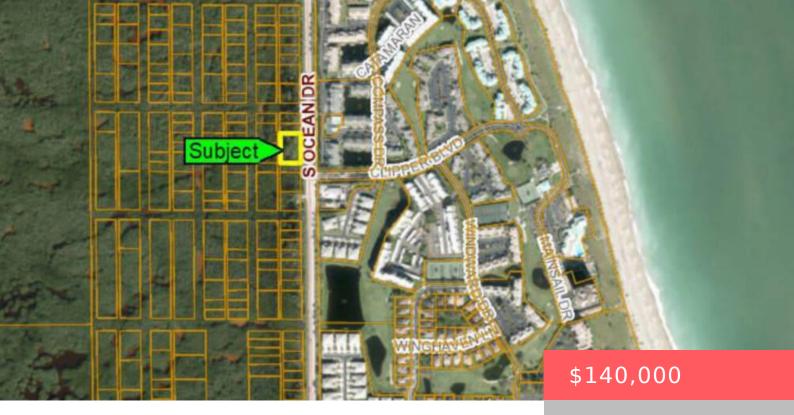

# HIGHWAY A1A, FORT PIERCE, FL, 34949

https://comwire.com

Invest in your piece of South Hutchinson Island! This is a great location within walking distance to the beach and everything that the island lifestyle has to offer. This is a great investment for future land use, don't miss out!

### **Site Details**

Lot SqFt: 23087.00 Improvements: None

Utilities On Site: None Front Exp: East

**Lot Description:** 1/2 to < 1 Acre **Roads:** Paved

**Ground Cover:** Brush