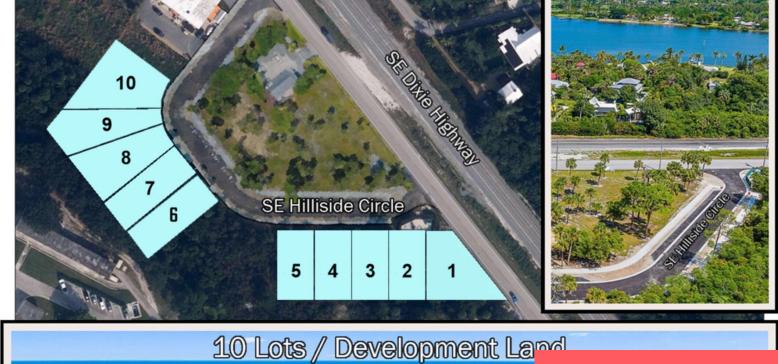

#### 7407 SE HILLSIDE CIR, HOBE SOUND, FL 33455, USA

https://comwire.com

OWNER FINANCING WITH ONLY 20% DOWN! Ten premium lots in unparalleled village location situated just off of SE Dixie Hwy and just South of Bridge Rd. Boasting high elevations on a newly constructed Street named SE Hillside Circle, these lots offer an exclusive opportunity to obtain much higher than average pricing per square foot on

# Site Details

Acres: 1.54 Lot Dimensions: 50x135 10 lots Utilities On Site: Cable,Electric,Gas,Public Water,Sewer,Underground

**Lot Description:** < 1/4 Acre

Ground Cover: Brush

Lot SqFt: 67082.00 Improvements: None Front Exp: North