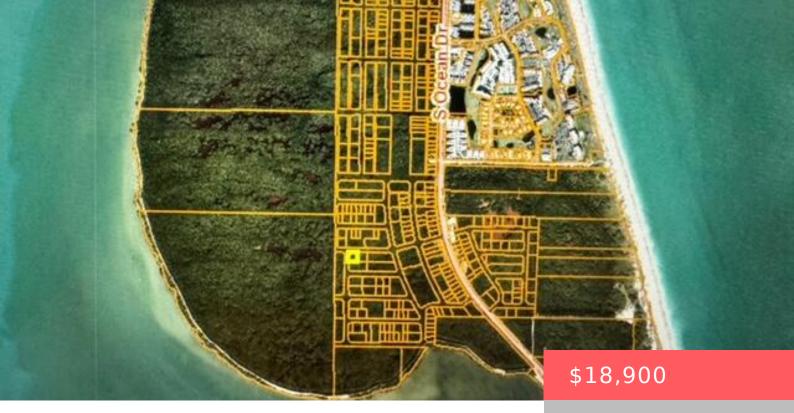

## **HUTCHINSON ISLAND, FL, 34949**

https://comwire.com

OWN A PIECE OF PARADISE LOCATED ON SOUTH HUTCHINSON ISLAND BETWEEN THE INDIAN RIVER TO THE WEST AND ATLANTIC OCEAN TO THE EAST. SURFSIDE HARBOR NEEDS MAJOR DEVELOPMENT BUYER'S DUE DILIGENCE IS REQUIRED! UNDEVELOPED!

## Site Details

Lot SqFt: 14985.00 Utilities On Site: None Lot Description: East of US-1 Ground Cover: Marsh,Other Improvements: None Front Exp: East Roads: No Access Road

**Building Details** 

Type: Single Family Detached