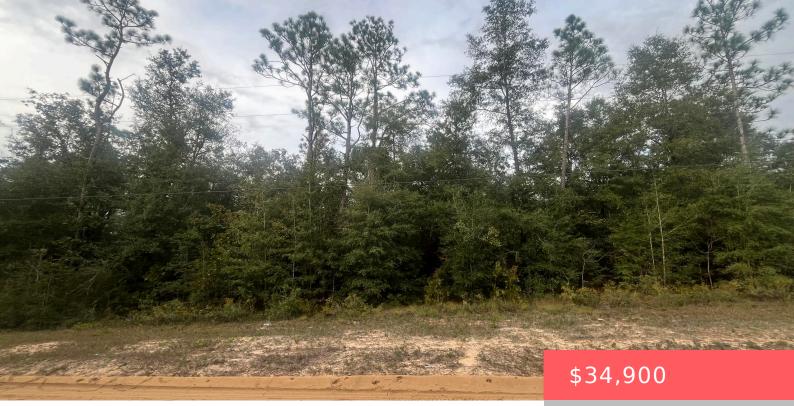

### HWY 231, FOUNTAIN, FL, 32438

https://comwire.com

Nice wooded 2.69-acre lot offers frontage on both HWY 231 and county-maintained Crystal Springs Rd. Located along the growing Highway 231 corridor, it provides easy access to Panama City, Alford, Youngstown, and some of Northwest Florida's most beautiful natural springs. Electric is available at the street, and the buyer will need to install well and <u>+ Read More</u>

## Site Details

Acres: 2.69 Lot Dimensions: 201X347X201X350 Utilities On Site: None Lot Description: 2 to < 3 Acres Ground Cover: Other Lot Frontage: 201.00 Improvements: None Front Exp: North Roads: Dirt,Paved