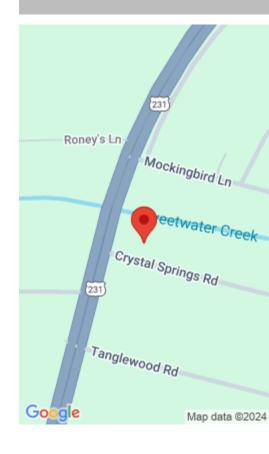

### HWY 231, FOUNTAIN, FL, 32438

https://comwire.com

Nice wooded 2.69-acre lot offers frontage on both HWY 231 and county-maintained Crystal Springs Rd. Located along the growing Highway 231 corridor, it provides easy access to Panama City, Alford, Youngstown, and some of Northwest Florida's most beautiful natural springs. Electric is available at the street, and the buyer will need to install well and <u>+ Read More</u>