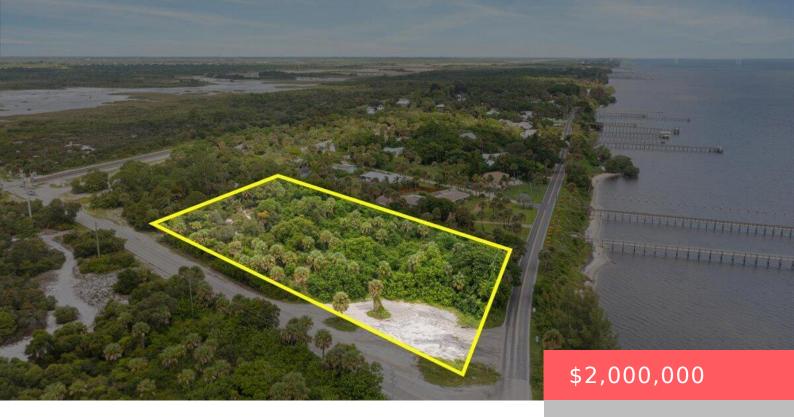

# 12737 REFUGE LN, JENSEN BEACH, FL 34957, USA

https://comwire.com

Prime 4.01-Acre Riverfront Lot- available with another 1.70 Acres west of this lot. Build your dream home on this expansive 4.01-acre riverfront property along the scenic S Indian River Dr.

Offering stunning water views and peaceful surroundings, this parcel provides plenty of space for a custom luxury residence, private dock, or multi-generational estate. Located just + Read More

Active

#### **Site Details**

**Acres:** 4.01 **Lot SqFt:** 174676.00

**Lot Frontage:** 258.00 **Lot Dimensions:** 258x989

Improvements: None Utilities On Site: None

Waterfront Details: Intracoastal, Lagoon, Ocean

Access,River

Front Exp: East View: Intracoastal, Lagoon, River

**Lot Description:** 1 to < 2 Acres,2 to < 3 **Subdiv Info:** None Acres,3 to < 5 Acres,Corner Lot,East of

US-1, Paved Road, Public Road

**Roads:** City/County Maint., Paved, Public **Ground Cover:** Brush, Palmetto