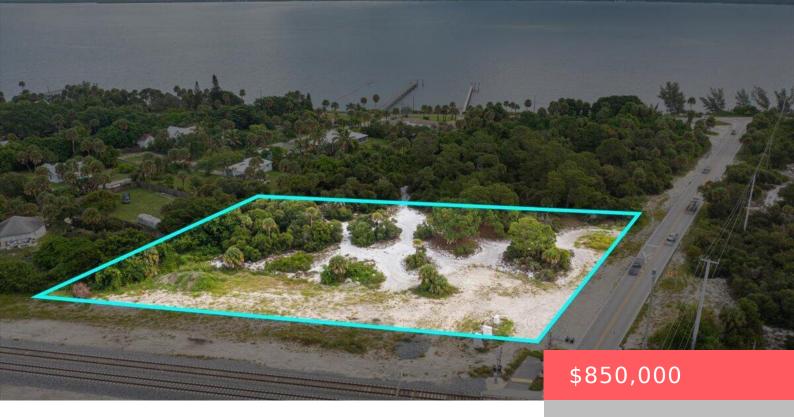

#### 8P3P+R3 PORT ST. LUCIE, FL, USA

https://comwire.com

This 1.70-acre lot offers the perfect setting for a custom luxury home. Located in a sought-after area, it provides privacy while being just minutes from upscale shopping, golf, and dining. The spacious parcel is ideal for creating an elegant estate with room for outdoor amenities like a pool or garden. Surrounded by natural beauty, this

### **Site Details**

**Acres:** 1.70 **Lot SqFt:** 74052.00

**Lot Frontage:** 253.00 **Lot Dimensions:** 253x306.50

Improvements: None Utilities On Site: None

Waterfront Details: Intracoastal, Lagoon, Ocean Access, River Front Exp: South

**View:** Intracoastal,River **Lot Description:** 1 to < 2 Acres

Subdiv Info: None Roads: County Road, Public

**Ground Cover:** Brush,Other **Soil Type:** Sand

Special Info: Disclosure HOA Fee/Month: \$0