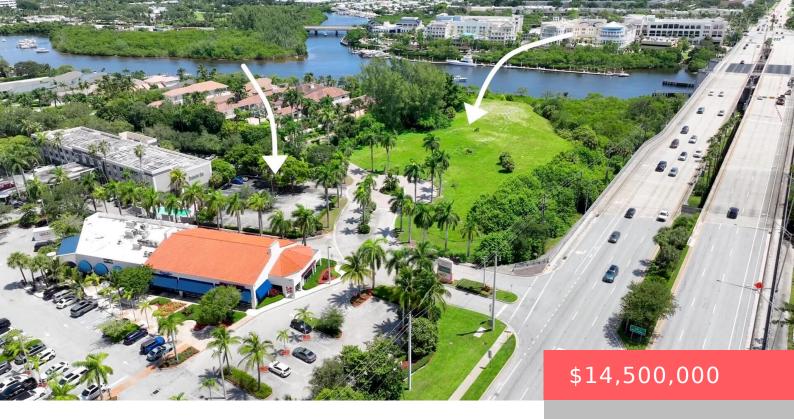

## **INDIANTOWN ROAD, JUPITER, FL, 33477**

https://comwire.com

SVN Waterfront & SVN Safe Haven present Fisherman's Wharf Development Site, the LAST commercial waterfront parcel along the intracoastal waterway in Jupiter, Florida. Situated on 4.61+/-acres, this versatile property is currently approved for a two-story 10,630+/- SF Restaurant with 4,400+/- SF of outdoor dining and a 1,175+/- SF Tiki Bar a three-story 17,198+/- SF + Read More

#### **Site Details**

**Acres:** 4.61 **Lot SqFt:** 200812.00

Improvements: None Utilities On Site: None

Waterfrontage: 354 Waterfront Details: Intracoastal

Front Exp: West View: Intracoastal

**Lot Description:** 3 to < 5 Acres **Roads:** Public, Paved