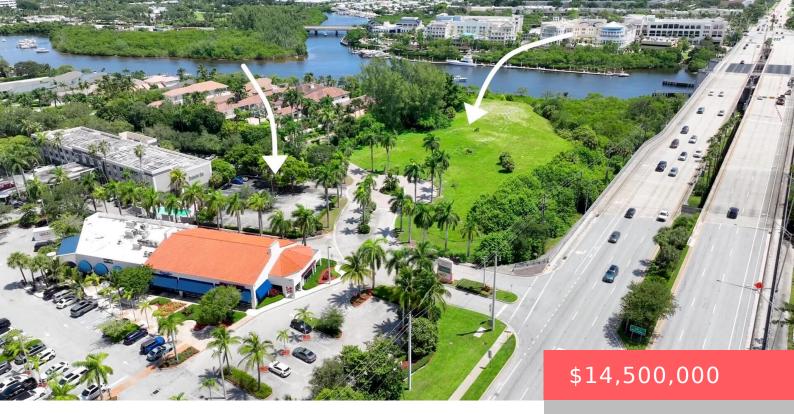

#### 111 FISHERMANS WAY, JUPITER, FL 33477, USA

https://comwire.com

SVN Waterfront & SVN Safe Haven present Fisherman's Wharf Development Site, the LAST commercial waterfront parcel along the intracoastal waterway in Jupiter, Florida. Situated on 4.61+/acres, this versatile property is currently approved for a two-story 10,630+/- SF Restaurant with 4,400+/- SF of outdoor dining and a 1,175+/- SF Tiki Bar a three-story 17,198+/- SF + Read More

### Site Details

Acres: 4.61 Improvements: None Waterfrontage: 354 Front Exp: West Lot Description: 3 to < 5 Acres Ground Cover: Grassed Lot SqFt: 200812.00 Utilities On Site: None Waterfront Details: Intracoastal View: Intracoastal Roads: Paved,Public

## **Building Details**

Type: Commercial Land

Docs Available: Aerial