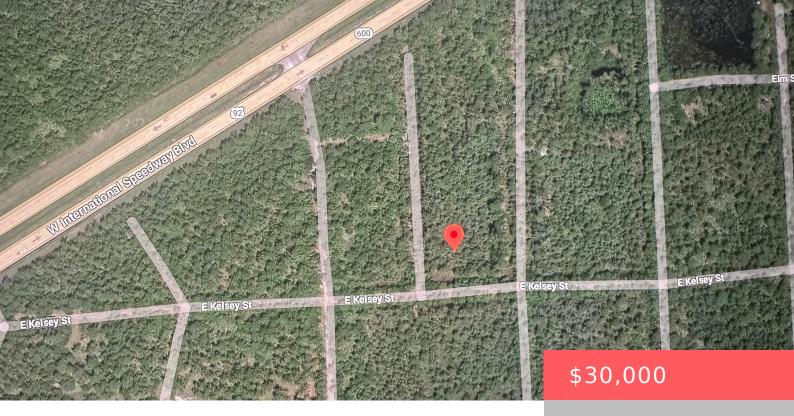

## 2 W INTERNATIONAL SPEEDWAY BLVD, **DAYTONA BEACH, FL 32124, USA**

https://comwire.com

OWNER MOTIVATED: Thinking of building your dream home? Look no further! Enjoy that country but not too far from the city feeling. Don't miss this great opportunity to own a beautiful lot in the Famous town. This listing is for one residential wooded lot located in Sun N Lake. Buyer to do due diligence

#### **Site Details**

**Acres:** 0.22 **Lot SqFt:** 10001.00

**Lot Frontage:** 100.00 **Lot Dimensions:** 100.0 ft x 100.0 ft

Improvements: None Utilities On Site: None

Front Exp: West Lot Description: < 1/4 Acre

Roads: City/County Maint., County Road, Dirt Ground Cover: Brush, Other