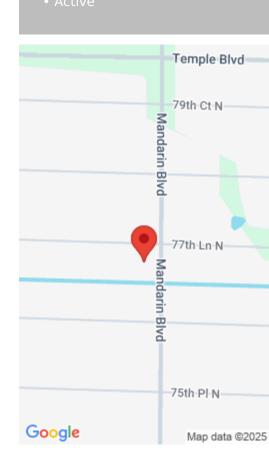

# J-237 MANDARIN BOULEVARD, LOXAHATCHEE, FL, 33470

https://comwire.com

Realtors, show and sell with confidence. Seller has been verified as the real owner. Fantastic homesite on the corner of paved mandarin Blvd & 77th. High & dry and loaded with tall pine trees. Canal on the southern boundary. Homesite to the south J-238 is also available to make back the back lots.

#### **Site Details**

Acres: 1.25 Lot Frontage: 246.00

Utilities On Site: None Waterfront Details: Interior Canal

Front Exp: North View: Canal,Other

**Lot Description:** 1 to < 2 Acres, Corner Lot, Paved **Subdiv Info:** Horse Trails, Horses