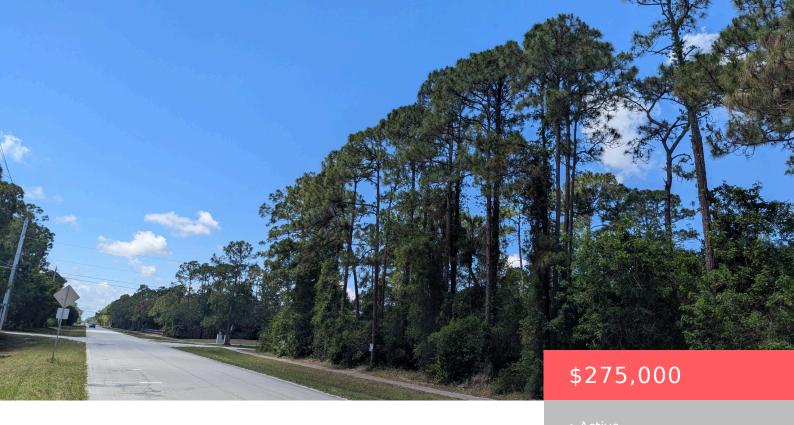

# J-237 MANDARIN BOULEVARD, LOXAHATCHEE, FL, 33470

https://comwire.com

Realtors, show and sell with confidence. Seller has been verified as the real owner. Fantastic homesite on the corner of paved mandarin Blvd & 77th. High & dry and loaded with tall pine trees. Canal on the southern boundary. Homesite to the south J-238 is also available to make back the back lots.

#### **Site Details**

Acres: 1.25 Lot Frontage: 246.00

Utilities On Site: None Waterfront Details: Interior Canal

Front Exp: North View: Canal,Other

**Lot Description:** 1 to < 2 Acres, Corner Lot, Paved **Subdiv Info:** Horse Trails, Horses