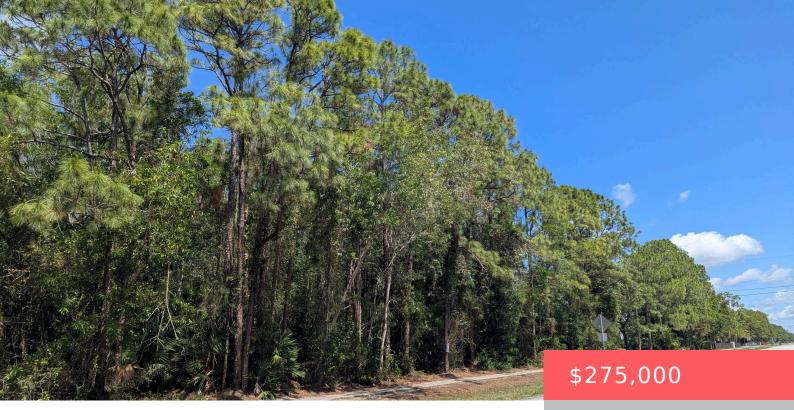

## J-238 MANDARIN BOULEVARD, LOXAHATCHEE, FL, 33470

https://comwire.com

Realtors, show and sell with confidence. Seller has been verified as the real owner. Incredible home site on paved Mandarin Blvd. , High and Dry and loaded with tall pine trees. Canal on the northern boundary. Lot to the north J-237 is also for sale. Don't miss this beauty. It will not last long.

## Site Details

| <b>Acres:</b> 1.25                                        | Lot Frontage: 246.00                                                           |
|-----------------------------------------------------------|--------------------------------------------------------------------------------|
| Lot Dimensions: 246 x 273                                 | Improvements: None                                                             |
| Utilities On Site: None                                   | Waterfrontage: 245                                                             |
| Waterfront Details: Interior Canal                        | Front Exp: South                                                               |
| View: Canal,Other                                         | Lot Description: 1 to < 2 Acres,Corner Lot,Paved<br>Road,Public Road,Treed Lot |
| Subdiv Info: Horse Trails, Horses<br>Permitted, Sidewalks | Roads: City/County Maint.,Mainthru,Paved,Public                                |
| Ground Cover: Other                                       | Soil Type: Sand                                                                |