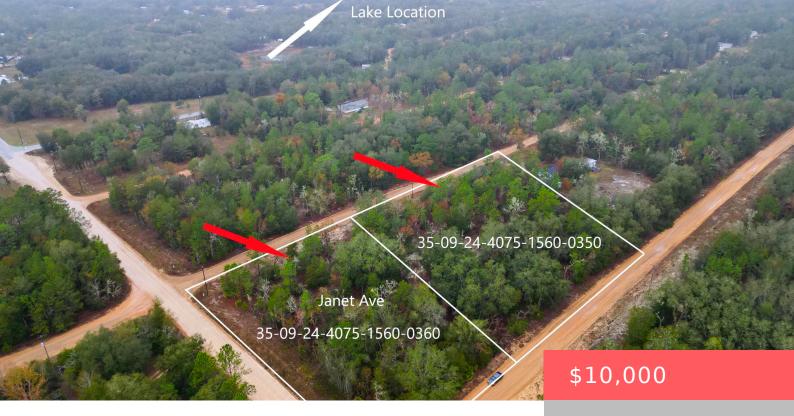

# 333 JANET AVE, INTERLACHEN, FL 32148, USA

https://comwire.com

Discover an incredible opportunity to create your own oasis in an amazing location, surrounded by stunning lakes. Join the many neighbors already enjoying this wonderful NO HOA community! Exceptional opportunities available for purchasing all 13 lots, ideal for developers or those looking to create a larger project. 3 LOTS are available next to each other.