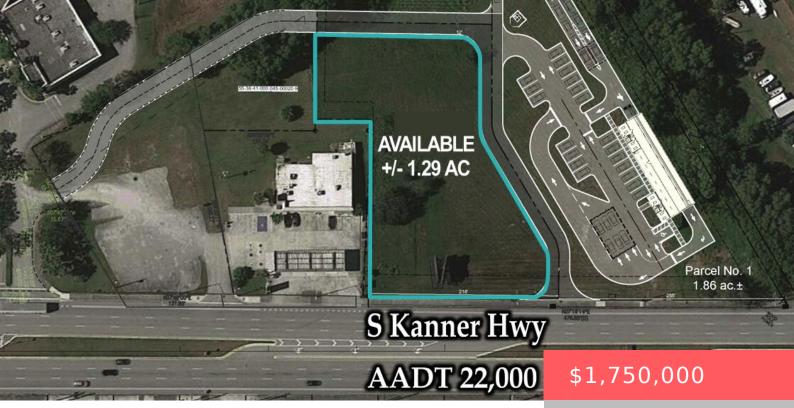

## 6400 S KANNER HWY, STUART, FL 34997, USA

https://comwire.com

+/- 1.29 acre retail parcel. Will share access from S. Kanner Highway with the newly proposed car wash. Exceptional exposure with a Publix anchored center just to the west and AADT counts over 22,000. This parcel is situated in a rapidly expanding area along the S. Kanner corridor. Property is also for lease