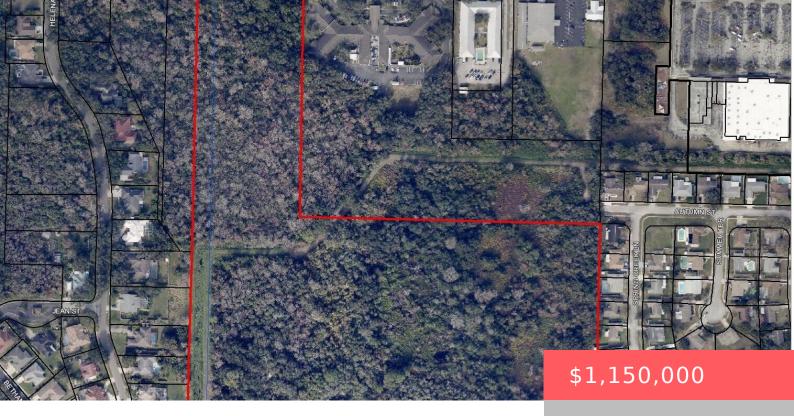

# 3660 ROYAL OAK DR, TITUSVILLE, FL 32780, USA

https://comwire.com

Over 26 acres of vacant land for residential or multifamily development in Titusville in Brevard County on the Space Coast. Area is experiencing tremendous growth due to proximity to beaches, rivers, and Cape Canaveral Space Center. I-95 and the Florida Turnpike are nearby. Only one hour from Orlando. Land is accessible from Knox Macrae Drive,

### **Basics**

Comwire last checked: 2:27 pm on June 17, 2025 Listing updated: January 17, 2025 at 7:33

am

**Days on Comwire:** 258 **Status:** Active

Lot size: 26.26 sq ft HOA Dues \$: \$349
Est. Taxes: \$947.32 Price/Acre: \$43,793

#### **Site Details**

**Acres:** 26.26 **Lot SqFt:** 1143886.00

Lot Frontage: 349.00 Improvements: None

Utilities On Site: None Front Exp: North

**Lot Description:** 26 to 50 Acres, Treed Lot **Roads:** Dirt