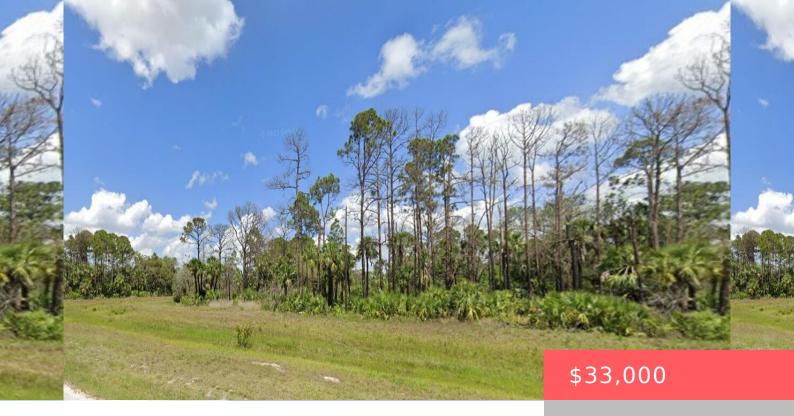

### LABELLE, FL, 33935

https://comwire.com

Desirable vacant lot for sale in the Port Labelle / Banyan Village community. The property is in a quiet, peaceful neighborhood-perfect for anyone seeking a relaxed lifestyle. Whether you are looking to invest or planning to build that affordable dream home, look no further. This is the perfect place. A short drive to Lake Okeechobee,

### **Site Details**

Lot SqFt: 13504.00 Improvements: None

Utilities On Site: Other Water Front Exp: Northwest

Ground Cover: Grassed,Other

# **Building Details**

**Lot Description:** 1/4 to 1/2 Acre

**Type:** Single Family Detached **Docs Available:** Previous Title