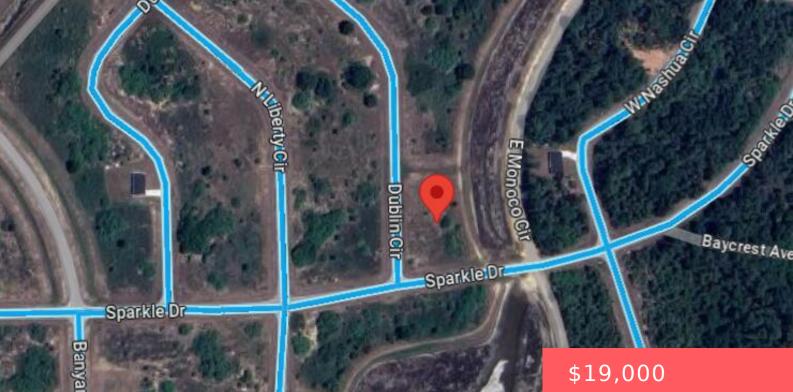

## **LABELLE, FL, 33935**

https://comwire.com

Desirable vacant lot for sale in the Port Labelle / Banyan Village community. The property is in a quiet, peaceful neighborhoodperfect for anyone seeking a relaxed lifestyle.Whether you are looking to invest or planning to build that affordable dream home, look no further. This is the perfect place. A short drive to Lake Okeechobee,

## Site Details

Lot SqFt: 10019.00 Utilities On Site: None Lot Description: < 1/4 Acre Ground Cover: Grassed

Improvements: None Front Exp: West Roads: City/County Maint.

**Building Details** 

Type: Single Family Detached