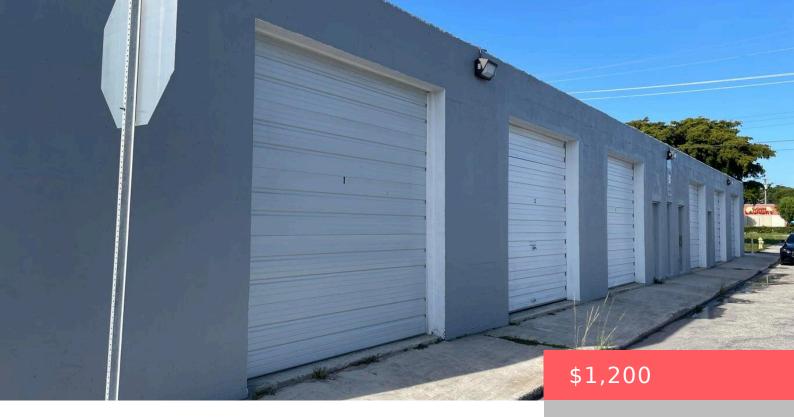

## LAKE WORTH BEACH, FL, 33460

https://comwire.com

Bay 2. Rent your warehouse space today! Excellent location! This is a perfect flex-space warehouse for small business or car collector, approx 500 sf, 11 ft ceiling, with OH 10 ft x 10 ft door. The building has 1 common bathroom. The property is in the A/I / Light industrial zoning.