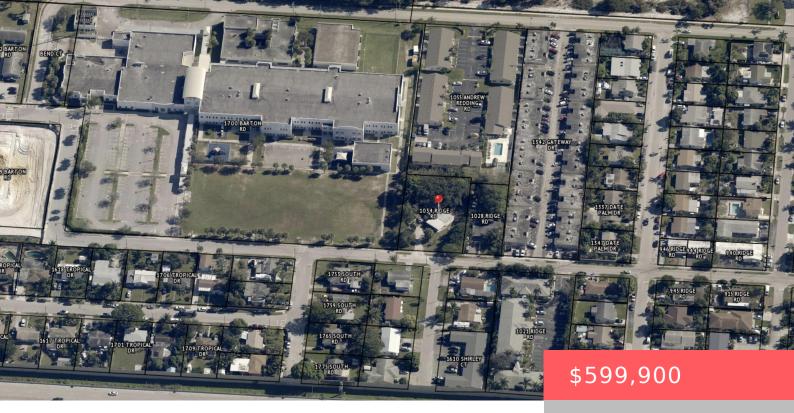

#### LANTANA, FL, 33462

https://comwire.com

Rare opportunity to own a .55 acre lot with R15 zoning – meaning, you can develop 8 multifamily dwellings on this lot. walking distance to the large Publix shopping center. You may renovate the current home on the lot or choose to demolish it and build 8 dwellings. Great investment opportunity. The existing home is

### Site Details

| Lot SqFt: 24103.00         | Lot Dimensions: 121.0 ft x 199.0 ft                               |
|----------------------------|-------------------------------------------------------------------|
| Improvements: Fenced, Home | Utilities On Site: Cable, Electric, Municipal Sewer, Public Water |
| Front Exp: West            | Lot Description: 1/2 to < 1 Acre                                  |
| Roads: City/County Maint.  | Ground Cover: Grassed                                             |