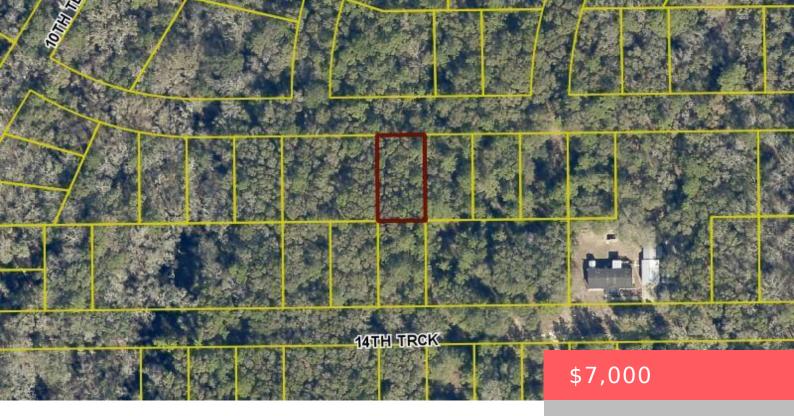

### CVFC+HC FALMOUTH, FL, USA

https://comwire.com

Opportunity to purchase agricultural land in Suwannee County.

Owner financing available with 30% down.

• Active

### **Site Details**

Lot SqFt: 10018.00 Improvements: None
Utilities On Site: None Waterfrontage: 0.00

Front Exp: East Lot Description: < 1/4 Acre

Roads: Other Ground Cover: Brush, Grassed