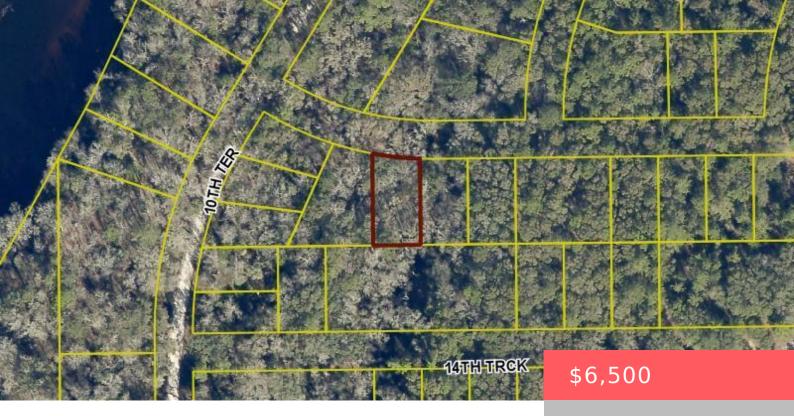

### CVF9+HX FALMOUTH, FL, USA

https://comwire.com

Opportunity to purchase agricultural land in Suwannee County. Owner financing available with 30% down.

• Active

#### **Site Details**

Lot SqFt: 10454.00 Improvements: None
Utilities On Site: None Waterfrontage: 0.00

Front Exp: East Lot Description: < 1/4 Acre

Roads: Other Ground Cover: Brush, Grassed