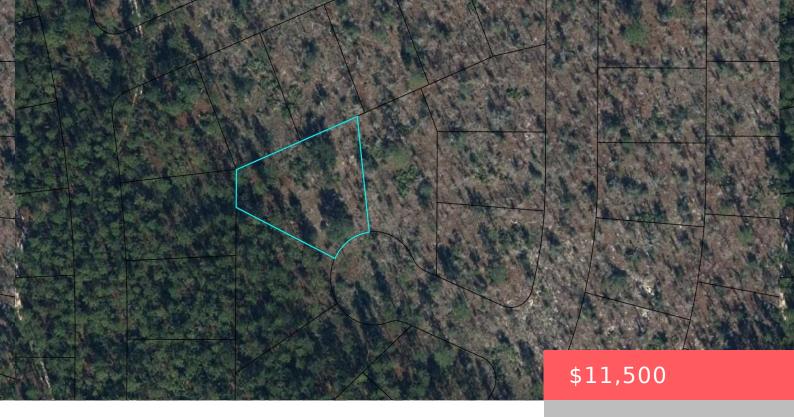

## GCMF+98 SUNNY HILLS, FL, USA

https://comwire.com

Vacant residential built lot located south of the city center of Chipley, Florida in the Sunny Hills Subdivision. The golf course is located less than 1/2 mile from the subject property. Quite rural surrounding you can be a piece with nature building the home of your dreams.

### **Site Details**

**Acres:** 0.33 **Lot SqFt:** 14549.00

Improvements: None Utilities On Site: None

Front Exp: Southwest View: Other

**Lot Description:** 1/4 to 1/2 Acre **Subdiv Info:** Golf Course, None

Roads: City/County Maint., Dirt, Legal Access Road, Other, Public Ground Cover: Brush, Other

Soil Type: Dirt, Sand Special Info: Easements