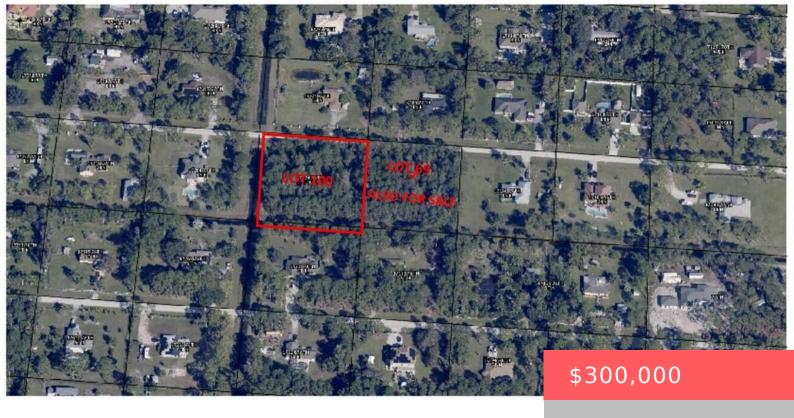

# LOT 100 77TH LANE, THE ACREAGE, FL, 33470

https://comwire.com

Looking for the opportunity to build your dream home in the heart of Loxahatchee. Look no further off a paved road no HOA.The Lot next door is also available for sale!

#### **Site Details**

**Acres:** 1.49 **Lot SqFt:** 64904.00

Lot Frontage: 237.00 Lot Dimensions: 237 X 273

Utilities On Site: None Improvements: None

Front Exp: North **Lot Description:** 1 to < 2 Acres

**Subdiv Info:** Basketball, Bike - Jog, Pickleball, Sidewalks, Tennis Roads: County Road