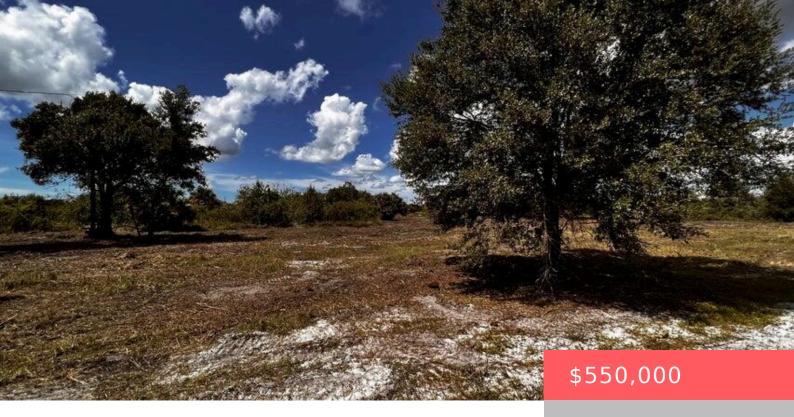

## 20506 ANTOINETTE RD, LOXAHATCHEE, FL 33470, USA

https://comwire.com

6.35 ACRES IN THE HEART OF LOXAHATCHEE. PERFECT FOR EQUESTRIANS, AGRICULTURAL USE OR YOUR DREAM HOME WITH ALL THE AMMENITIES.LAND IS CLEARED AND FILLED.CLOSE TO A CHARMING TOWN CENTER, RESTAURANTS, LIBRARY, HOSPITAL AND WELLINGTON POLO GROUNDS.ENJOY A QUIET PEACEFUL LIFE CLOSE TO ALL THE CONVENIENCES..

## **Site Details**

80

**Acres:** 6.35 **Lot SqFt:** 276754.00

Improvements: Cleared, Filled Utilities On Site: None

**Waterfront Details:** Canal Width 1 - **Front Exp:** North

Lat Danawintiana E to 10 Assoc Dist

**Lot Description:** 5 to 10 Acres, Dirt Road, West of US-1

Road, West of US-1 Center, Cafe/Restaurant, Horse Trails, Horses
Permitted, Play Area, Tennis

Roads: Dirt Ground Cover: Grassed
Soil Type: Dirt