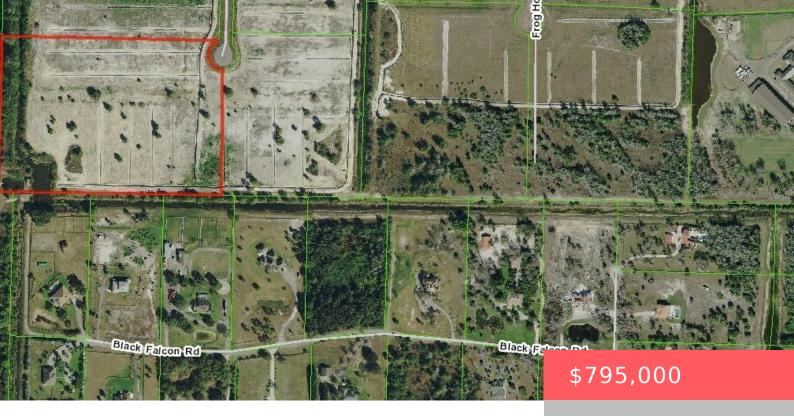

# 19999 BLACK FALCON RD, LOXAHATCHEE, FL 33470, USA

https://comwire.com

A prime location in a gated equestrian subdivision. Ability to build a covered arena and build your custom equestrian estate.

Competitively priced . Just minutes to all of Wellington's equestrian venues.

### **Basics**

Status: Active Listing Office Id: 276540643

**Date added:** Added 2 months ago **Lot size: 15.35** sq ft

**Est. Taxes:** \$9,943 **Price/Acre:** \$51,791.53

For Sale: No For Lease: No

**Listing Office Name:** Engel & Voelkers Delray Beach

#### **Site Details**

**Acres:** 15.35 **Lot SqFt:** 668646.00

Improvements: Cleared Utilities On Site: Sewer, Underground Propane

Front Exp: North Lot Description: 11 to 25 Acres, 5 to 10 Acres

**Subdiv Info:** Bike - Jog, Horse Trails, Horses **Roads:** Private Road