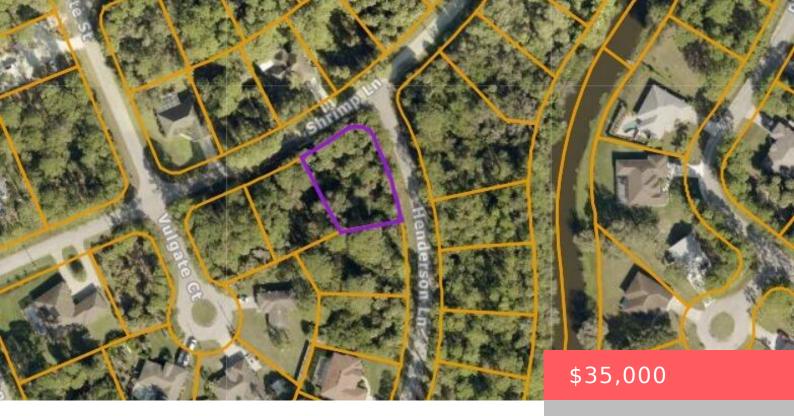

## LOT 15 HENDERSON LANE, NORTH PORT, FL, 34286

https://comwire.com

Discover this stunning, expansive 0.315 acre corner lot that presents an exceptional opportunity to create your ideal living space. One of the few oversized corner lots left & Situated in the highly sought-after North Port community, this property boasts a serene ambiance, making it an ideal location for your dream home. With rapid development in

## Site Details

Lot SqFt: 13718.00 Utilities On Site: Electric Lot Description: 1/4 to 1/2 Acre Ground Cover: Other Improvements: None Front Exp: Northwest Roads: Paved,Public