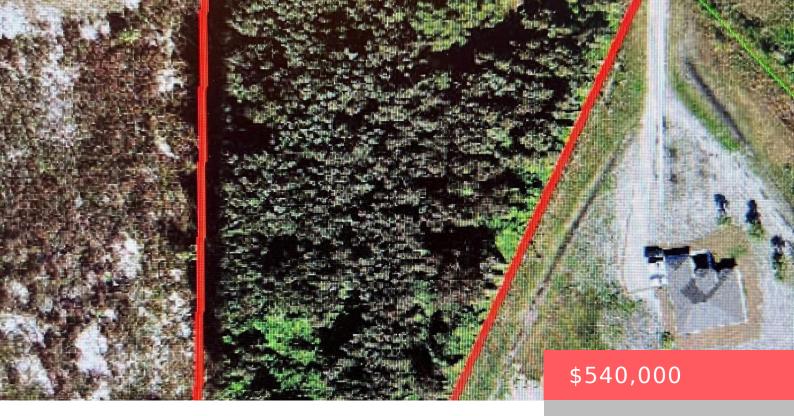

# 19560 SKYHAWK LN, LOXAHATCHEE, FL 33470, USA

https://comwire.com

Fabulous lot to build your perfect dream home or Equestrian facility. Covered arenas have recently been approved

• Active

#### **Site Details**

Improvements: None Utilities On Site: None

Waterfront Details: Interior Canal Front Exp: North

View: Canal Lot Description: 3 to < 5 Acres,5 to 10

Acres, Paved Road, Treed Lot

**Subdiv Info:** Horse Trails, Horses Permitted **Roads:** City/County Maint.